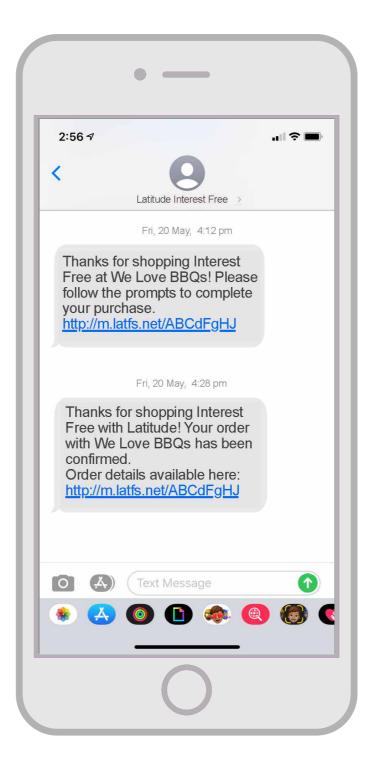

# The Customer's Journey Begins

In the current Latitude checkout experience the customer receives the payment link via text message.

# A Text Message will Also be Sent

The customer will also receive a text message that includes a link to view their order details.