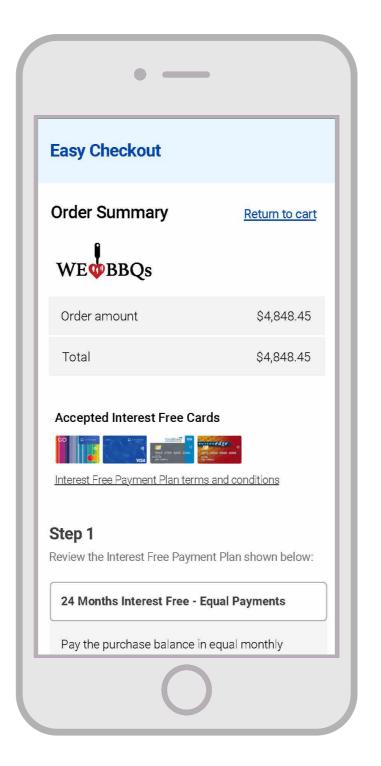

# **Customer then Confirms the Amount**

The customer then sees the amount that needs to be paid in the "Order Summary".