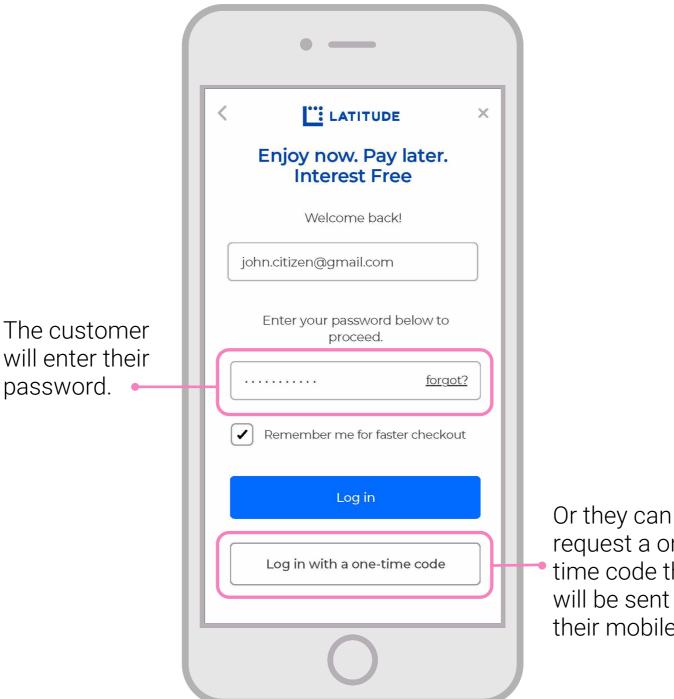

#### Faster Customer Access - Log In

#### **Faster Customer Access - Security**

request a one time code that will be sent to their mobile.