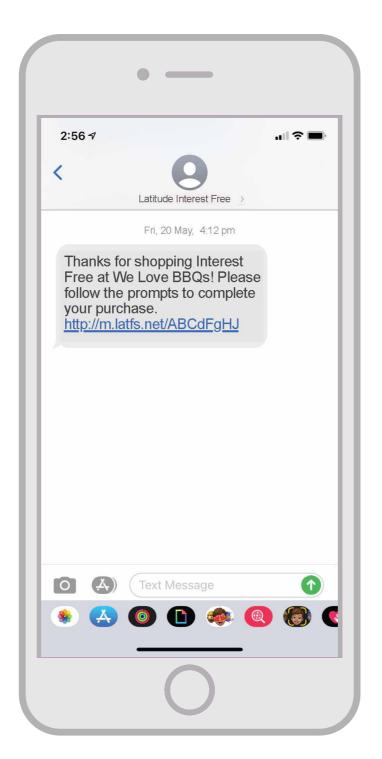

# The Customer's Journey Begins

In the current Latitude checkout experience the customer receives the payment link via text message.