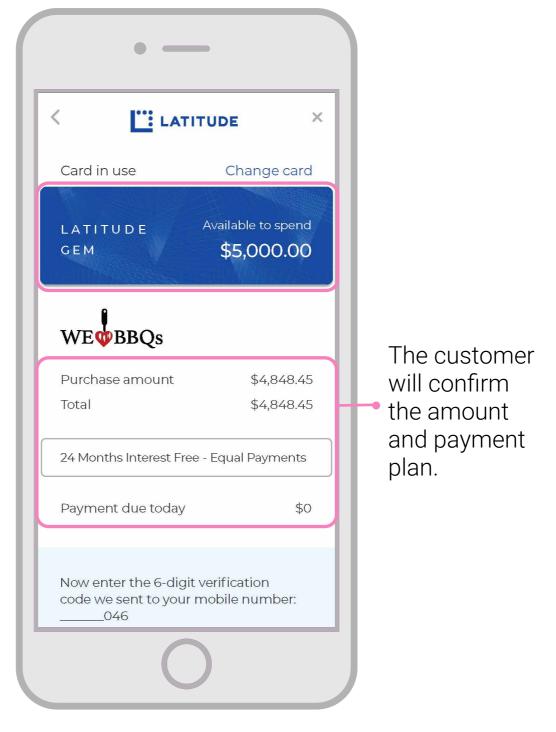

#### **Customer Reviews the Payment Plan**

The customer then confirms if the selected payment plan is correct.

# **Customer Enters Payment Details**

The customer can now decide to pay with their card details or account number to finalise the payment.

>