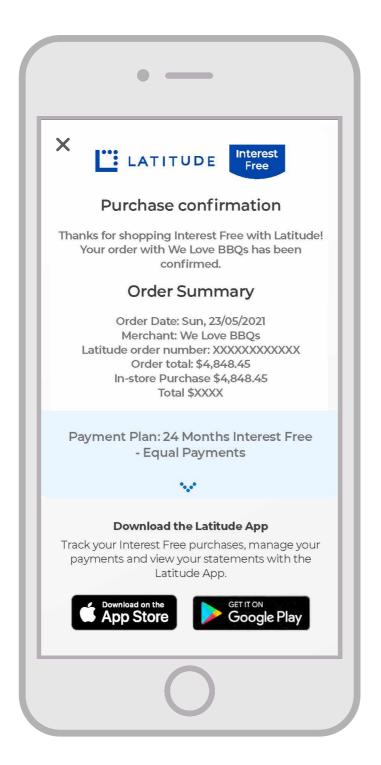

#### **Customer Receives a Purchase Confirmation**

The purchase confirmation will be sent as an email to the customer.