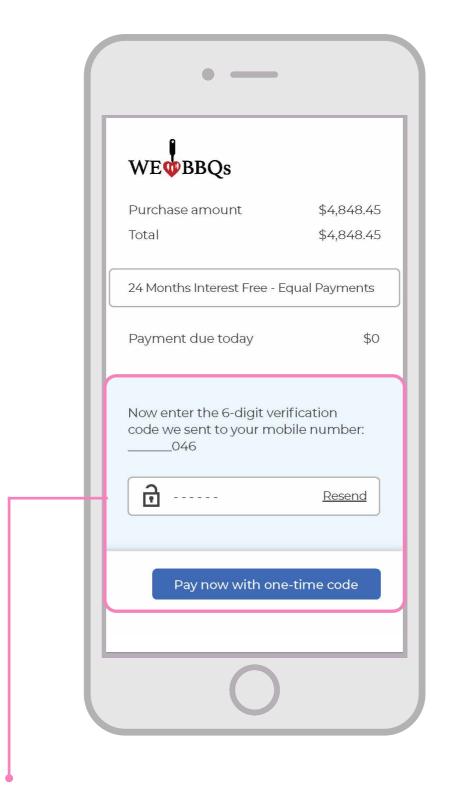

#### **Faster Customer Access - Security**

request a one time code that will be sent to their mobile.

# **Faster Customer Access - Checkout**

Customer will need to enter the one time code sent to their mobile number to finalise payment.

Customer journey is now complete.