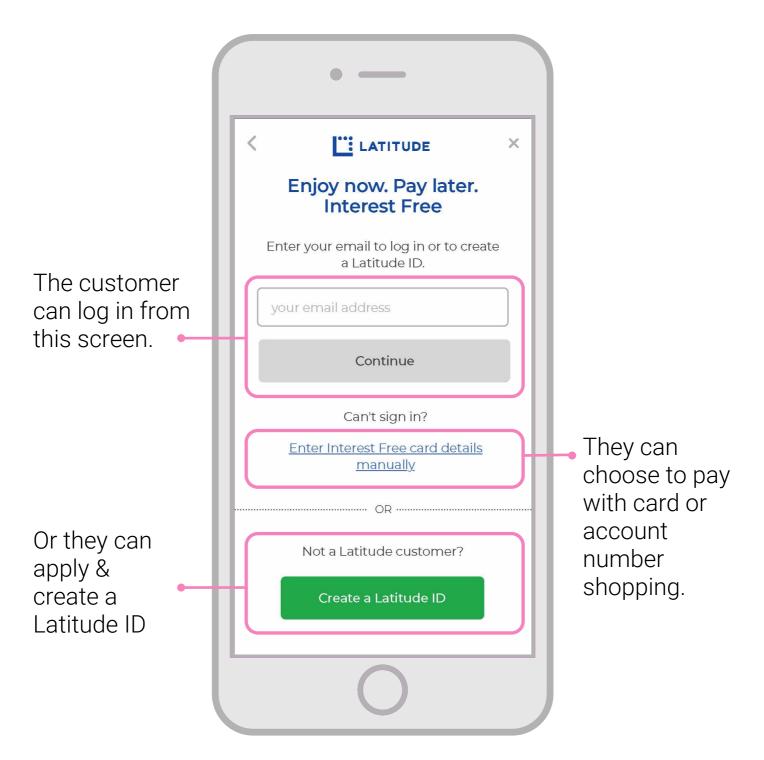

# **Customer Enters Payment Details**

The customer can now decide to pay with their card details or account number to finalise the payment.

>