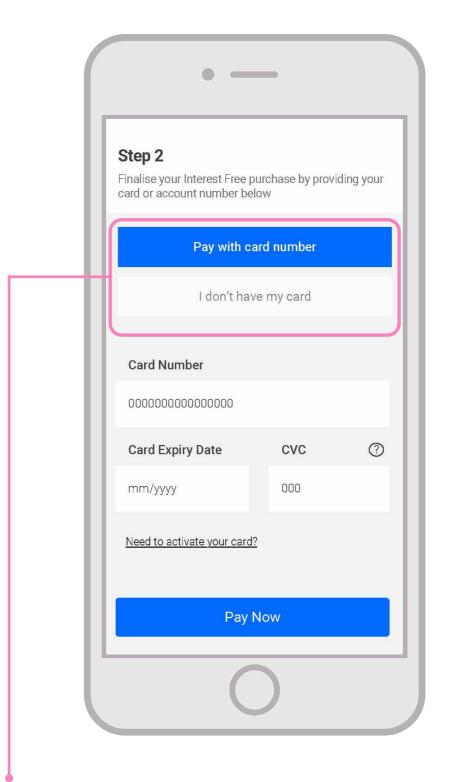

# **Customer Enters Payment Details**

The customer can now decide to pay with their card details or account number to finalise the payment.

>