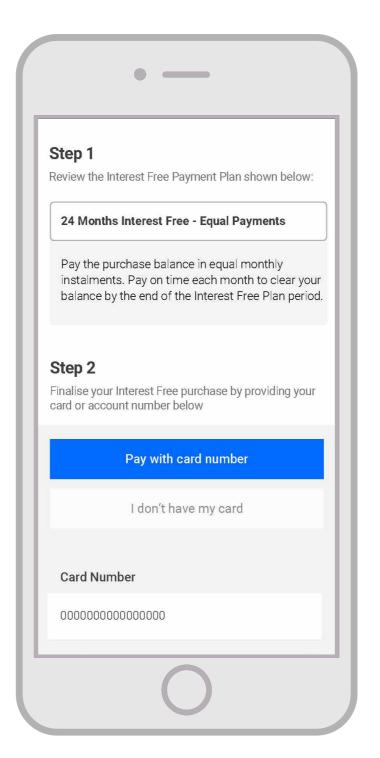

#### **Customer Reviews the Payment Plan**

The customer then confirms if the selected payment plan is correct.